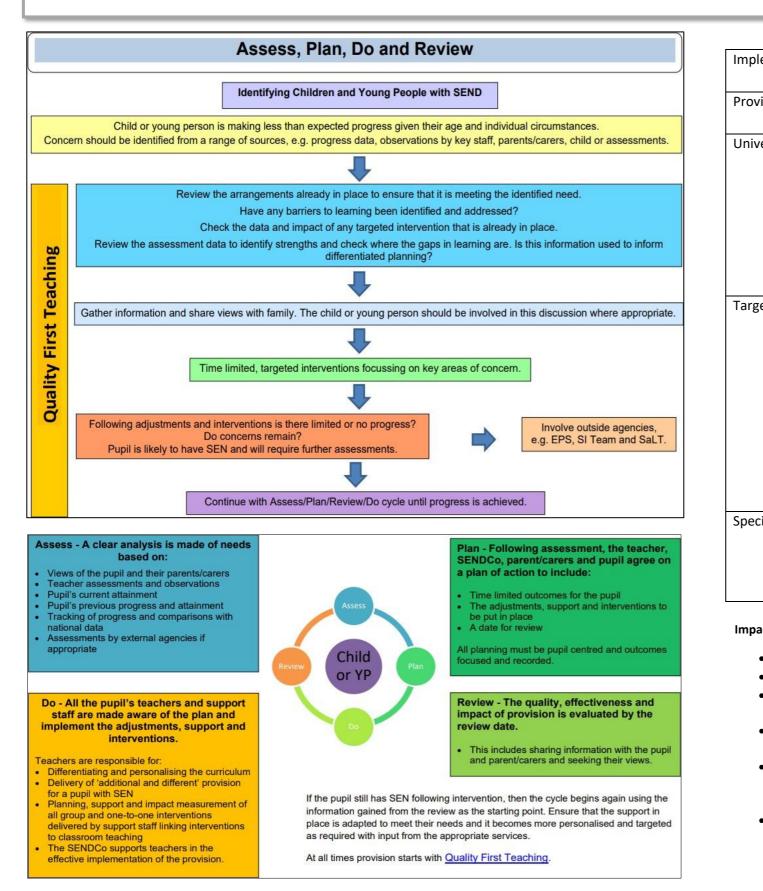

**Intent**: Brinsworth Howarth Primary School is committed to providing an education that enables all children to make progress so that they achieve their best, become confident individuals living fulfilling lives and make a successful transition into adulthood. We believe in the earliest possible intervention to support our children and families. We always start with Quality First Teaching, for all children. If support is required beyond this, a graduated response is at the heart of our whole school 'steps to success' practice. We continually assess, plan, implement and review our approach to teaching and learning collaboratively with parents. We work hard to ensure staff have the training needed to support any additional needs and use expert support from outside agencies where needed.



| Implementation: So